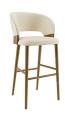

## **Soft Stools**

Manufacturer: Accento, Italy

**Fabric Categories** 

Product Code Base/Description COM\* COM\* Cat. A Cat. A 1-9 10+ 1-9 10+

Stools chairs with upholstred seat and curved back and wooden legs.

Bar Stool - Upholstered seat and back, beechwood legs.

COM: 140 cm - 1.55 yds

SG SCL

Beechwood

\$2,025

\$1,823

\$2,397

\$2,157