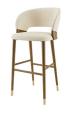

## **Soft Stools**

Manufacturer: Accento, Italy

**Fabric Categories** 

Product Code Base/Description COM\* COM\* Cat. A Cat. A 1-9 10+ 1-9 10+

Stools chairs with upholstred seat and curved back and wooden legs.

Bar Stool - Upholstered seat and back, beechwood legs with gold metal caps.

COM: 140 cm - 1.55 yds

SG SCL DELUXE

Beechwood

\$2,304

\$2,074

\$2,616

\$2,354