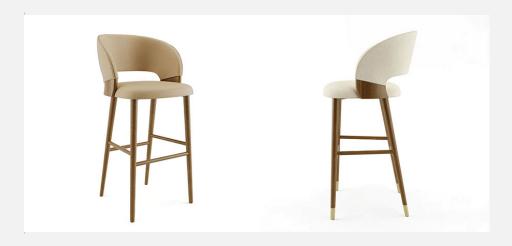

## **Soft Stools**

Manufacturer: Accento, Italy

**Fabric Categories** 

Product Code Base/Description COM\* COM\* Cat. A Cat. A 1-9 10+ 1-9 10+

Stools chairs with upholstred seat and curved back and wooden legs.

Bar Stool - Upholstered seat and back, beechwood legs.

COM: 140 cm - 1.55 yds

SG SCL

Beechwood

\$2,025

\$1,823

\$2,397

\$2,157

Bar Stool - Upholstered seat and back, beechwood legs with gold metal caps.

COM: 140 cm - 1.55 yds

SG SCL DELUXE

Beechwood

\$2,304

\$2,074

\$2,616

\$2,354